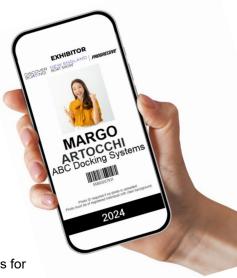

### **EXHIBITOR SHOW CREDENTIALS ARE DIGITAL!**

| PROGRESSIVE | 8 |
|-------------|---|
|-------------|---|

For your convenience and safety NMMA has transitioned to a contactless digital exhibitor credential.

#### Admittance Protocols

You will be required to show your exhibitor credential on your mobile device each time you enter the show floor.

Benefits of this system:

- Streamlines entry to the show as you will not be required to present a photo ID.
- Ensures your identity cannot be used by someone else.
- Only allows authorized personnel access to the show floor outside of operating hours.